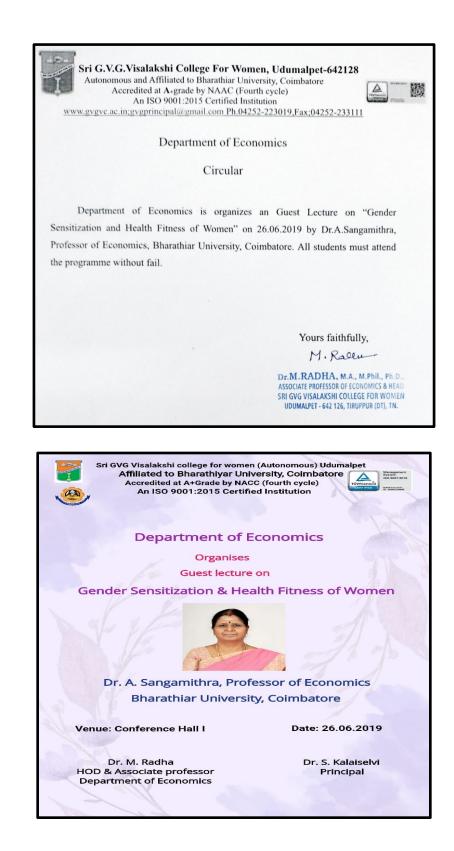

## Gender Sensitization & Health Fitness of Women

Circular

Invitation

Report

Gender Sensitization (Time to change the mindset), Dr. Sangamithra said that discrimination against women and girls is a pervasive and long- running phenomenon that characterizes Indian society at every level. Male and female, each one has a peculiar quality. Empowering women would give a huge boost to our country.

She encouraged our students through her motivated speech that instinct quality should develop in every girl's heart. She insisted the students to develop the reading habits and suggested the books written by Dr.APJ.Abdul kalam and Swami Vivekananda in which various quoted were given to educate women, to develop confidence, to remove negativity from the mind and to take care of women's health etc., the number of students participated in the guest lecture isTwo hundred and twenty (220).