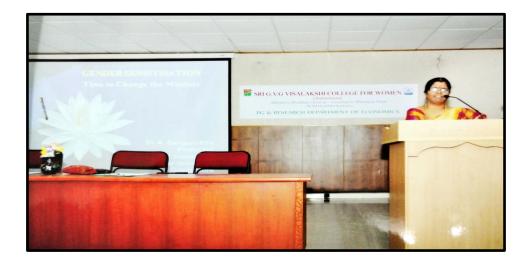

# Guest Lecture Report - Gender Sensitization - 26.06.2019

Dr.Sangamithra, Professor, Department of Economics, Bharathiar University gave a guest lecture on "Gender Sensitization and women health" on 26.06.2019. She started her speech with the importance of Economics and History for the development of the economy. She said history helps the students to understand the situations at present and moral contemplation.

Gender Sensitization (Time to change the mindset), Dr. Sangamithra said that discrimination against women and girls is a pervasive and long- running phenomenon that characterizes Indian society at every level. Male and female, each one has a peculiar quality. Empowering women would give a huge boost to our country.

## Photos